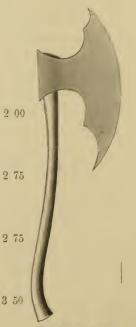

| 10 | Door Shields, covered with cashmere in emblematic colors of the Ranks, ornamented with metal escutcheon or letter and row of metal ornaments around outer edge; per set of three                                                                                                                                                             | \$ 2 00 |
|----|----------------------------------------------------------------------------------------------------------------------------------------------------------------------------------------------------------------------------------------------------------------------------------------------------------------------------------------------|---------|
| 11 | Door Shields, covered with silk finished velvet, in emblematic colors of the Ranks, ornamental nickel-plated letters F. C. B. and row of handsome nickel-plated ornaments around outer edge; very handsome and durable (see Plate A, Fig. 1); per set of three                                                                               | 3 75    |
| 2  | Door Shields, covered with plush in emblematic colors of the Ranks, ornamental nickel-plated letters F. C. B. and row of handsome nickel-plated ornaments around outer edge; elegant and durable (see Plate A, Fig. 1); per set of three                                                                                                     | 4 25    |
| 13 | Combination Door Shields and Holder, Shields covered with silk finished velvet in emblematic colors of the Ranks, with ornamental nickel-plated letters F. C. B.; Holder, nickel-plated and ornamented; the most convenient, durable, and handsome article of the kind in the market (see Plate A, Fig. 3); complete                         | 3 75    |
| 14 | Combination Door Shields and Holder, same as No. 13, but Shields covered with cashmere; per set of three (See Plate A, Fig. 3)                                                                                                                                                                                                               | 3 00    |
| 15 | Combination Door Shields, Holder and Knocker; Shields covered with silk finished velvet in emblematic colors of the Ranks with ornamental nickel-plated letters F. C. B.; Holder and Knocker nickel-plated and ornamented; the most complete and convenient article ever devised; every Lodge should have it (see Plate A, Fig. 2); complete | 4 80    |
| 16 | Combination Door Shields, Holder and Knocker; Shields covered with cashmere, otherwise same as No. 15 (see Plate A. Fig. 2)                                                                                                                                                                                                                  | 4 00    |